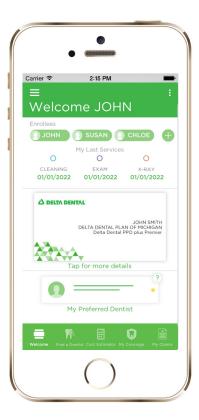

## » Coverage and claims information

See your plan type, benefit levels, deductibles, maximums and more. Check the status of recent dental claims. Add your dependents to your account to be able to access the whole family's coverage in one spot.

#### » Mobile ID card

There's no need to carry a paper ID card. Simply show the dentist's office your mobile ID card right on your screen. Easily save it to your device for quick access using Apple Wallet or Google Pay.